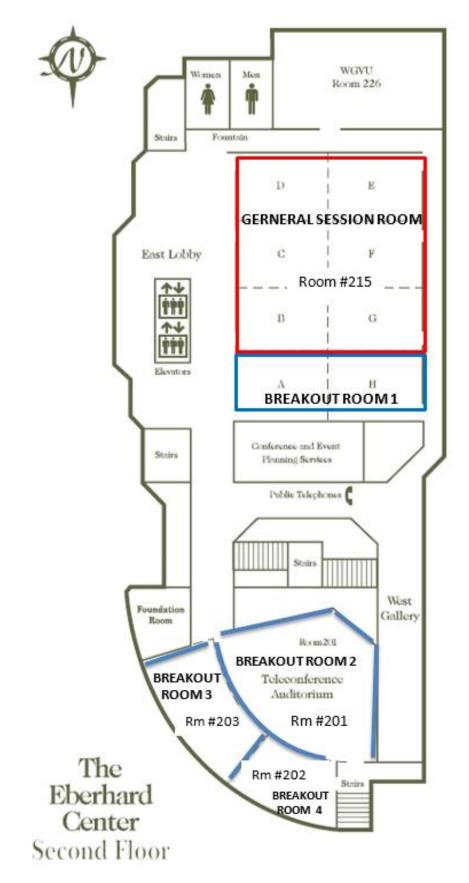

The floor maps of the Eberhard Conference Center at Grand Rapids, MI, USA

| BREAKOUT ROOM 5: | Room #510 |
|------------------|-----------|
| BREAKOUT ROOM 6: | Room #512 |
| BREAKOUT ROOM 7: | Room #514 |
| BREAKOUT ROOM 8: | Room #515 |