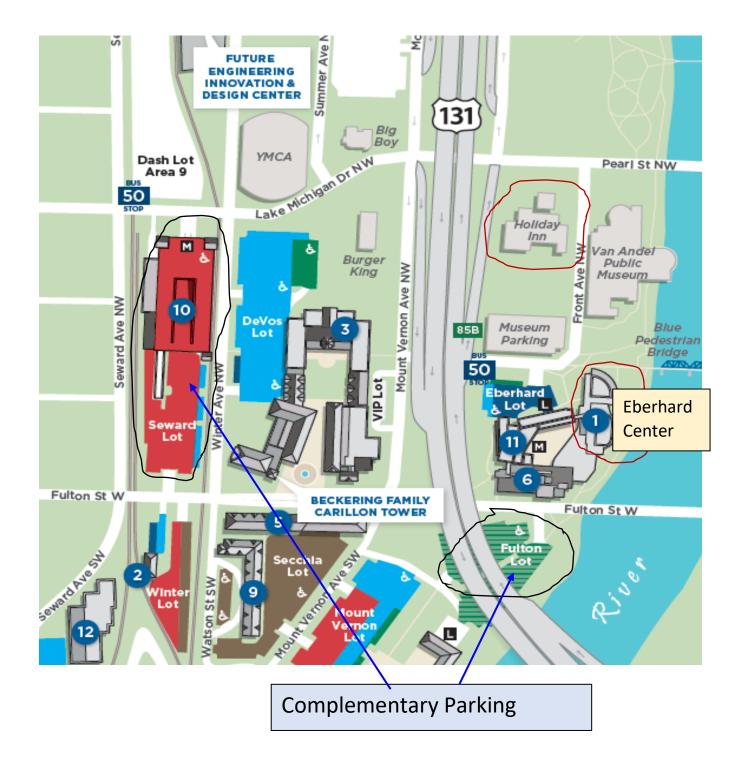

The area map with Holiday Inn, Eberhard Conference Center and parking lots

## Fulton Lot Driving Directions: MapQuest/Google Maps Address 312 W. Fulton, Grand Rapids, MI 49504

**From Chicago:** I-94 East to I-196/US-31 (Exit 34) at Benton Harbor. Take I-196 toward Grand Rapids to US-131 South. Take US-131 South to Pearl Street exit (keep to the right of the on-ramp to US-131 as this becomes the off-ramp for Pearl Street). You will then merge onto Mt. Vernon Ave. Continue on Mt. Vernon until you come to a light at Fulton St, turn left here. Under the US-131 Overpass, the Fulton Lot will be on your right. Approximately 200 miles from Chicago. PLEASE NOTE: Michigan is one hour ahead of Illinois (EST).

**From Detroit/Lansing:** I-96 West to I-196 West (Gerald R. Ford Freeway) to US-131 South. Take US-131 South to the Pearl Street exit (keep to the right of the on-ramp to US-131 as this becomes the off-ramp for Pearl Street). You will then merge onto Mt. Vernon Ave. Continue on Mt. Vernon until you come to a light at Fulton St, turn left here. Under the US-131 Overpass, the Fulton Lot will be on your right. Approximately 2 hours from Detroit, and 60 minutes from Lansing.

**From Holland:** I-196 East to US-131 South. Take US-131 South to the Pearl Street exit (keep to the right of the on-ramp to US-131 as this becomes the off-ramp for Pearl Street). You will then merge onto Mt. Vernon Ave. Continue on Mt. Vernon until you come to a light at Fulton St, turn left here. Under the US-131 Overpass, the Fulton Lot will be on your right. Approximately 30 miles from Holland.

**From Kalamazoo:** US-131 North to the Pearl Street Exit, #85B. Turn left onto Pearl Street and proceed one block beyond the US-131 overpass to Mt Vernon Ave and turn left, in two blocks turn left on Fulton St. The Fulton Lot will be on your right. Approximately 50 miles from Kalamazoo.

**From Muskegon:** I-96 East to US-131 South. US-131 South to the Market Ave Exit. Turn Left on to Market, and then Left on Fulton St. The Fulton Lot will be on your left. Approximately 45 miles from Muskegon.

**From Northern Michigan:** US-131 South to the Market Ave Exit. Turn Left on to Market, and then Left on Fulton St. The Fulton Lot will be on your left. Approximately 150 miles from Traverse City.