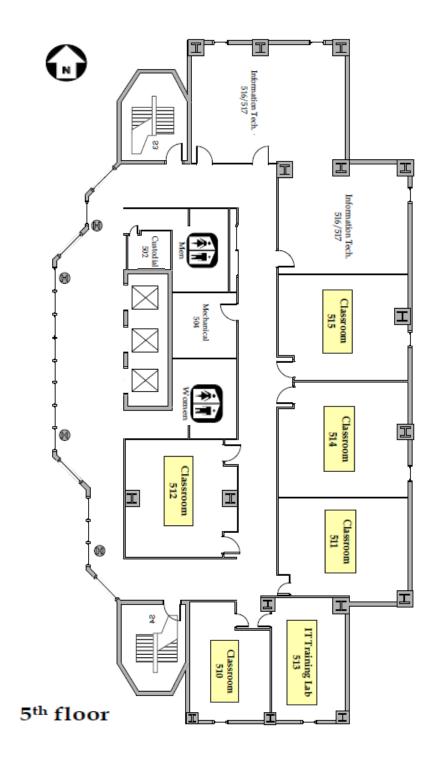

The floor maps of the Eberhard Conference Center at Grand Rapids, MI, USA

| BREAKOUT ROOM 5: | Room #510 |
|------------------|-----------|
| BREAKOUT ROOM 6: | Room #512 |
| BREAKOUT ROOM 7: | Room #514 |
| BREAKOUT ROOM 8: | Room #515 |